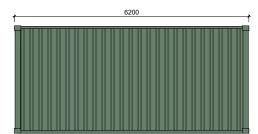

Container A - Top View (20' - 6.20m)

Container A - Side Elevations (20' - 6.20m)

Container A - Floor Plan

Container B - Top View (40' - 12.30m)

Container B - Side Elevations (40' - 12.30m)

Container B - Floor Plan

## Notes:

A - 20ft - 6.20m Container

B - 40ft - 12.30m Container

Containers coloured Green (RAL 6007)

| В    | 27.04.22 | New application   |
|------|----------|-------------------|
| Α    | 28.07.21 | General amends    |
| Rev. | Date.    | Revision Details. |