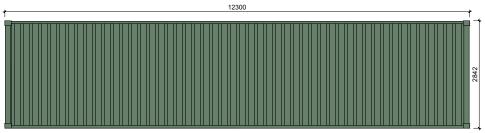

Container A - Top View (20' - 6.20m)

Container A - Side Elevations (20' - 6.20m)

Container A - Floor Plan

Container B - Top View (40' - 12.30m)

Container B - Side Elevations (40' - 12.30m)

Container B - Floor Plan

## Notes:

A - 20ft - 6.20m Container

B - 40ft - 12.30m Container

Containers coloured Green (RAL 6007)

| В    | 27.04.22 | New application   |
|------|----------|-------------------|
| Α    | 28.07.21 | General amends    |
| Rev. | Date.    | Revision Details. |