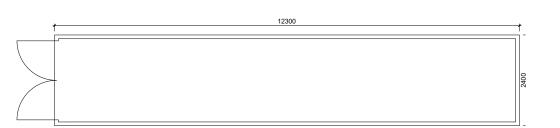

Container A - Top View (20' - 6.20m)

Container A - Side Elevations (20' - 6.20m)

Container A - Floor Plan

Container B - Top View (40' - 12.30m)

Container B - Side Elevations (40' - 12.30m)

Container B - Floor Plan