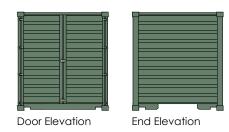

Container A - Top View (20' - 6.20m)

Container A - Side Elevations (20' - 6.20m)

Container A - Floor Plan

Container B - Top View (40' - 12.30m)

Container B - Side Elevations (40' - 12.30m)

Container B - Floor Plan