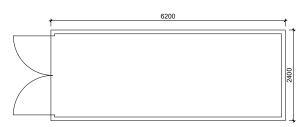

Container A - Top View (20' - 6.20m)

Container A - Side Elevations (20' - 6.20m)

Container A - Floor Plan

Container B - Top View (40' - 12.30m)

Container B - Side Elevations (40' - 12.30m)

Container B - Floor Plan