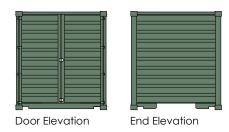

Container A - Top View (20' - 6.20m)

Container A - Side Elevations (20' - 6.20m)

Container A - Floor Plan

Container B - Top View (40' - 12.30m)

Container B - Side Elevations (40' - 12.30m)

Container B - Floor Plan